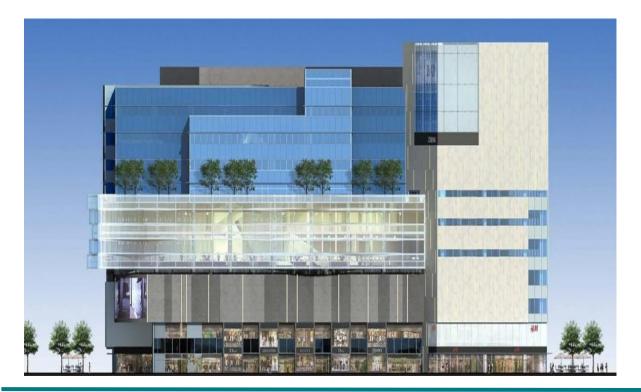

## **Educational**

| No | Projects                      | Location |
|----|-------------------------------|----------|
| 1  | Mohammed Bin Rashid School    | Dubai    |
| 2  | Dubai police Training Academy | Dubai    |
| 3  | Al Thuraya Astronomy Center   | Dubai    |

#### **Mohammed Bin Rashid School**

Location: Zabeel 2, Dubai, UAE

About: 10,000 sq. m. containing, training center, research center, conference halls, auditorium, classes and offices.

#### **Dubai Police Training Academy**

Location: Dubai, UAE

About: The campus consists of an outdoor and indoor luring range, teaching facilities, laboratories, auditorium, lobby, hall, libraries and gymnasiums.

#### **Al Thuraya Astronomy Center**

**Location: Musharraf National Park, Dubai, UAE** 

About: A green 2-story building with a substation containing electromechanical services, outdoor parking, reception, waiting areas, cinemas, galleries, cafeterias and an observatory dome.