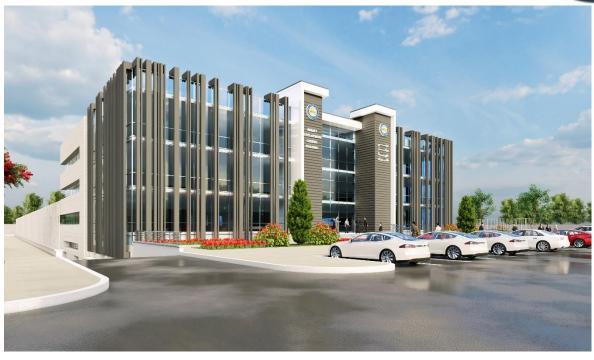

#### **Dubai Police Training Academy**

Location: Dubai, UAE

About: The campus consists of an outdoor and indoor luring range, teaching facilities, laboratories, auditorium, lobby, hall, libraries and gymnasiums.