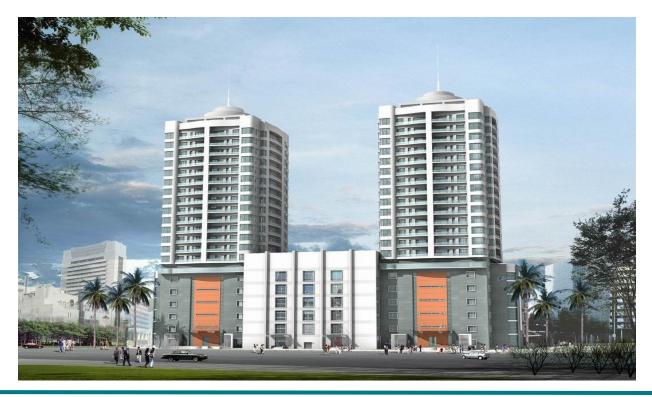

#### **Gateway Towers**

**Location: Dubai, UAE** 

About: 290 meters high tower composed of a 14-story podium, a 12-story car park with 5000 spaces and a 90 sq. m Gateway Station.

**Client: Talsi Corporation** 