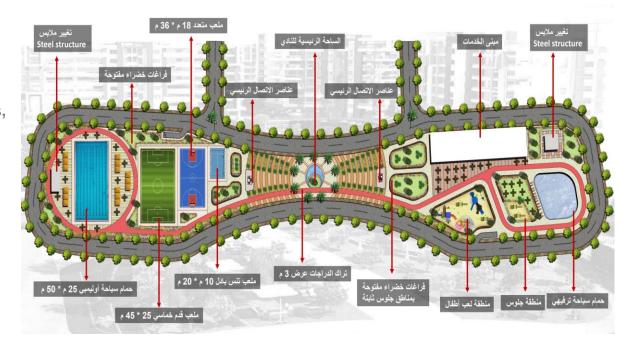

## **Employees' Residential Area – Al Fousfat Factory**

Location: Al Ain Al Sokhna

About: Contains 11 buildings, 3 restaurants, 3 pools, 5 courts, 3 gymnasiums, supermarket, Fire Fighting station, Power station, sewage treatment plant, car service workshop & prison

Client: Al Watania for Trading & Engineering