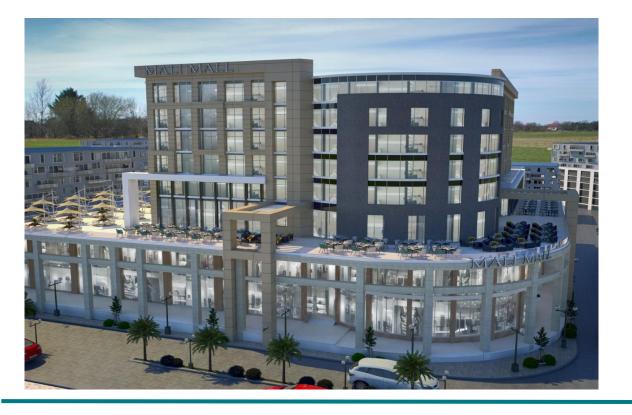

**Location: El Sherouk City** 

About: Composed of 3 floors within a total area of 254,000 sq. m

**Client: Ministry of Interior Lands Projects' Authority** 





# **National Service Products Organization's Malls**

Location: Badr, 6th of October, Obour, El Sheikh Zayed etc.

About: 9 malls each is about 15,983 sq. m.





#### **Al Fardous Mall**

**Location: 6th of October** 

About: Composed of 3 floors within a total area of 254,000 sq. m

**Client: Al Futtaim** 





# **Al Khamayl Mall**

**Location: 6th of October City** 

About: 2 parking floors, ground floor, 2 floors and roof

**Client: Ministry of Interior Lands Projects' Authority** 





#### **Al Foursan Mall**

**Location: Nasr City** 

About: 2 parking floors, ground floor, 2 floors and roof

**Client: GV Developments** 





# **Strip Mall**

Location: Al Khamayl, 6th of October City

About: Designing & Consulting a Strip Mall in Phase 1 of Al Khamayl over an

area of 1214.8 m<sup>2</sup>

**Client: Ministry of Interior Lands Projects' Authority** 





#### **U** Mall

Location: Al Khamayl, 6th of October City

About: Designing & Consulting a Commercial Mall over an area of 11,000 m<sup>2</sup>

**Client: Ministry of Interior Lands Projects' Authority** 





# **City Mall**

**Location: Al Fardous** 

About: Designing & Consulting a Commercial Mall over an area of 11,000 m<sup>2</sup>

**Client: Ministry of Interior Lands Projects' Authority** 





### **Baba Mall**

**Location: Al Khamayl, 6th of October City** 

About: Administrative-Commercial mall (Basement, GF, 1<sup>st</sup> & 2<sup>nd</sup> floor