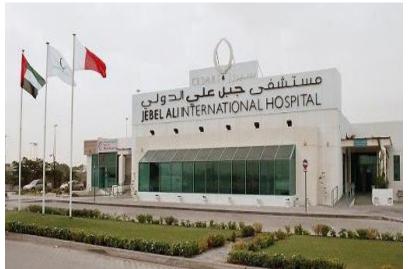

n Zoo

Location: Al Ain, Abu Dhabi, UAE

About: House for 4000+ animals and attracts approximately 750,000 visitors annually.

**Client: Dubai Parks and Resorts** 





### **Akoya Golf Course Club House**

Location: Mudon, Dubai, UAE

About: 2,654,877 sq. m. with 1,000,000 sq. m. Golf Course. Residential area

consists of townhouses, villas and apartments.

Client: Akoya





## **Medical**



| No | Projects                      | Location |
|----|-------------------------------|----------|
| 1  | Abu Hail Health Care Center   | Dubai    |
| 2  | Jebel Ali Health Care Center  | Dubai    |
| 3  | Umm Suqeim Health Care Center | Dubai    |





#### **Abu Hail Healthcare Center**

### **Jebel Ali Healthcare Center**

### **Umm Suqeim Healthcare Center**

**Location: Dubai, UAE** 















## **Educational**



| No | Projects                      | Location |
|----|-------------------------------|----------|
| 1  | Mohammed Bin Rashid School    | Dubai    |
| 2  | Dubai police Training Academy | Dubai    |
| 3  | Al Thuraya Astronomy Center   | Dubai    |





#### **Mohammed Bin Rashid School**

Location: Zabeel 2, Dubai, UAE

About: 10,000 sq. m. containing, training center, research center, conference halls, auditorium, classes and offices.



#### **Dubai Police Training Academy**

Location: Dubai, UAE

About: The campus consists of an outdoor and indoor luring range, teaching facilities, laboratories, auditorium, lobby, hall, libraries and gymnasiums.



#### **Al Thuraya Astronomy Center**

**Location: Musharraf National Park, Dubai, UAE** 

About: A green 2-sto