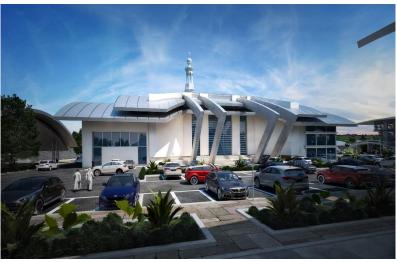

#### **Al Thuraya Astronomy Center**

**Location: Musharraf National Park, Dubai, UAE** 

About: A green 2-story building with a substation containing electromechanical services, outdoor parking, reception, waiting areas, cinemas, galleries, cafeterias and an observatory dome.