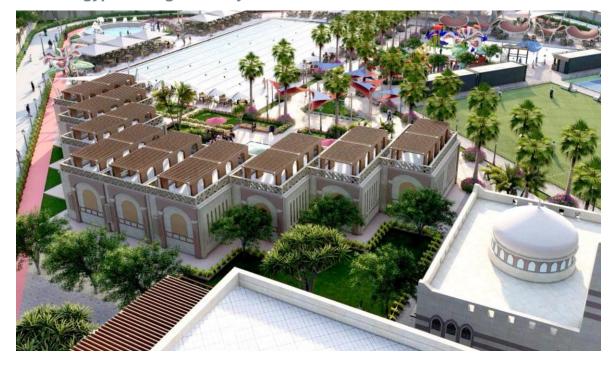

## **Employees' Residential Area – Al Fousfat Factory**

Location: Al Ain Al Sokhna

About: Contains 11 buildings, 3 restaurants, 3 pools, 5 courts, 3 gymnasiums, supermarket, Fire Fighting station, Power station, sewage treatment plant, car service workshop & prison

Client: Al Watania for Trading & Engineering