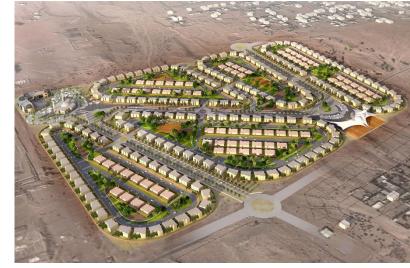

# Residential Buildings & Villas – R1

**Location: The New Capital** 

About: Fully serviced residential complex with landscaping and roads over a 1169 acres area.

**Client: Armed Forces Engineering Authority** 

# Residential Buildings & Villas – R2

**Location: The New Capital** 

About: Fully serviced residential complex with 24370 units, landscaping

and roads over a 1300 acres area.

**Client: Armed Forces Engineering Authority** 