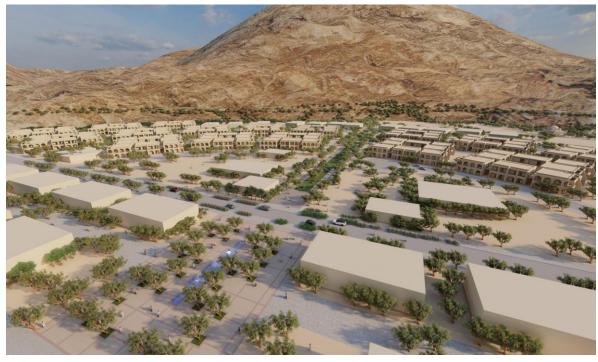

# **Al Galala Heights Resort**

Location: Al Ain Al Sokhna

About: 62.62 Acres housing Villa, Chalets, Hotels, Clubhouse and Retail Stores.

**Client: Ministry of Defense** 