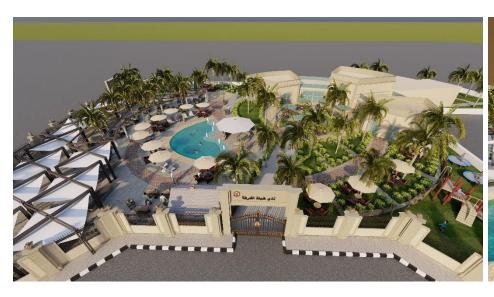

# **Al Galala Heights Resort**

Location: Al Ain Al Sokhna

About: 62.62 Acres housing Villa, Chalets, Hotels, Clubhouse and Retail Stores.

**Client: Ministry of Defense** 