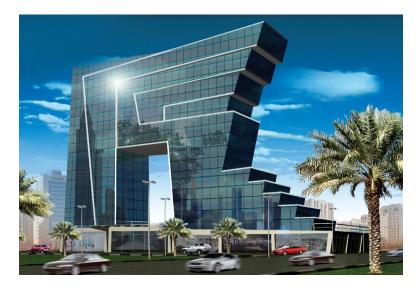

#### **Gateway Towers**

**Location: Dubai, UAE** 

About: 290 meters high tower composed of a 14-story podium, a 12-story car park with 5000 spaces and a 90 sq. m Gateway Station.

**Client: Talsi Corporation** 