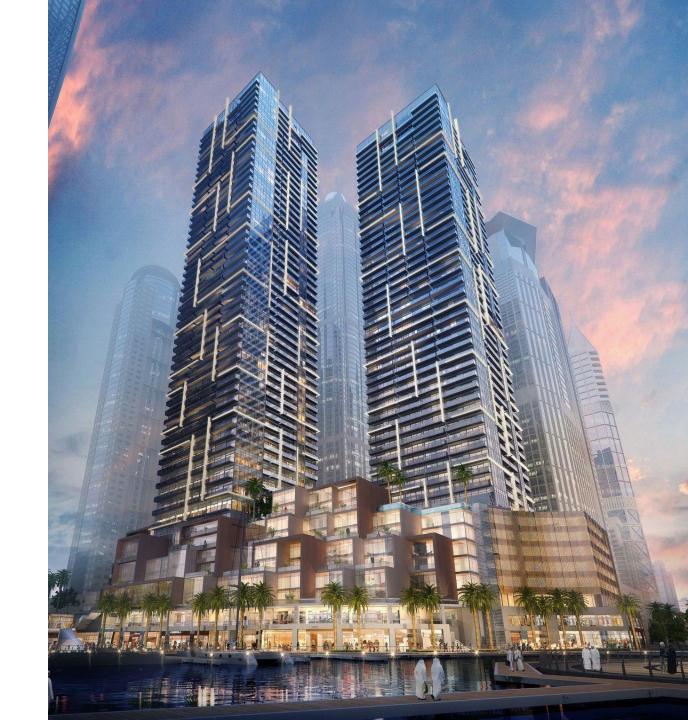

#### **The Royal Atlantis**

Location: The Palm, Dubai, UAE

About: 800 Room 5-star Resort, 250 residential units, conference center & retail,

Colophon Stadium, Snorkel Lagoon

**Client: Kerzner International** 