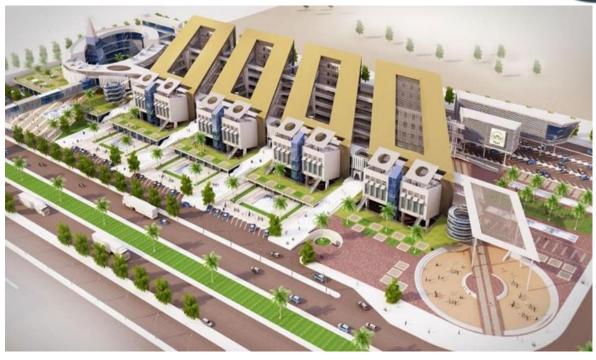

## **Educational**

| No | Projects                      | Location |
|----|-------------------------------|----------|
| 1  | Mohammed Bin Rashid School    | Dubai    |
| 2  | Dubai police Training Academy | Dubai    |
| 3  | Al Thuraya Astronomy Center   | Dubai    |

#### **Mohammed Bin Rashid School**

Location: Zabeel 2, Dubai, UAE

About: 10,000 sq. m. containing, training center, research center, conference halls, auditorium, classes and offices.

#### **Dubai Police Training Academy**

Location: Dubai, UAE

About: The campus consists of an outdoor and indoor luring range, teaching facilities, laboratories, auditorium, lobby, hall, libraries and gymnasiums.

#### **Al Thuraya Astronomy Center**

**Location: Musharraf National Park, Dubai, UAE** 

About: A green 2-story building with a substation containing electromechanical services, outdoor parking, reception, waiting areas, cinemas, galleries, cafeterias and an observatory dome.