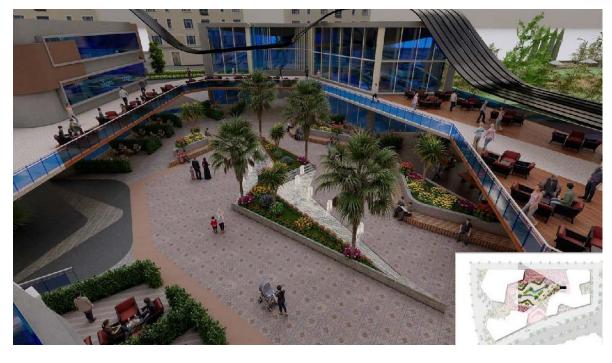

| Scope of work | Start date Of contract |
|-----|-------------------|-----------|----------------------------------------|---------------|------------------------|
| 17  | El Henawy Company | Baba Mall | Al Khamayl, 6 <sup>th</sup> of October | Designing     | 2023                   |





#### **El Sherouk Mall**

**Location: El Sherouk City** 

About: Composed of 3 floors within a total area of 254,000 sq. m

**Client: Ministry of Interior Lands Projects' Authority** 





# **National Service Products Organization's Malls**

Location: Badr, 6th of October, Obour, El Sheikh Zayed etc.

About: 9 malls each is about 15,983 sq. m.





#### **Al Fardous Mall**

**Location: 6th of October** 

About: Composed of 3 floors within a total area of 254,000 sq. m

**Client: Al Futtaim** 





# **Al Khamayl Mall**

**Location: 6th of October City** 

About: 2 parking floors, ground floor, 2 floors and roof

**Client: Ministry of Interior Lands Projects' Authority** 





#### **Al Foursan Mall**

**Location: Nasr City** 

About: 2 parking floors, ground floor, 2 floors and roof

**Client: GV Developments** 





# **Strip Mall**

Location: Al Khamayl, 6th of October City

About: Designing & Consulting a Strip Mall in Phase 1 of Al Khamayl over an

area of 1214.8 m<sup>2</sup>

**Client: Ministry of Interior Lands Projects' Authority** 





#### **U** Mall

Location: Al Khamayl, 6th of October City

About: Designing & Consulting a Commercial Mall over an area of 11,000 m<sup>2</sup>

**Client: Ministry of Interior Lands Projects' Authority** 





# **City Mall**

**Location: