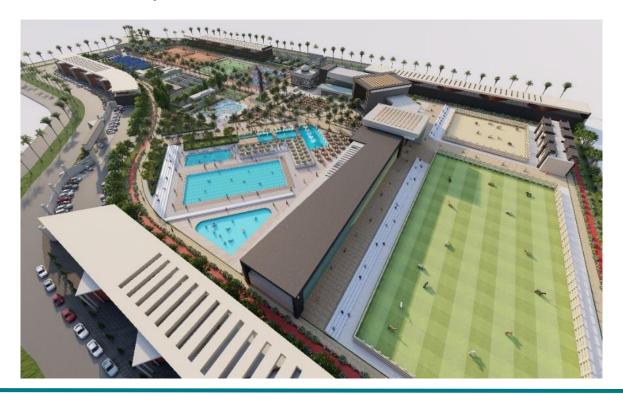

outh<br>Centre | Several Cities             | Designing & Consulting | 2021                   |
| 5   | Egyptian Engineers<br>Syndicate        | Engineers Club                  | New Asyut City             | Designing & Consulting | 2021                   |





# Wady El Feroseya

**Location: Cairo** 

About: An equestrian club containing horse ranches and training arenas, directly viewing the lake of Ain Al Seera.

**Client: Ministry of Internal Affairs** 





# **Al Ahly Club**

**Location: 5th Settlement** 

**About: Sports and social club branch** 

**Client: Al Ahly Club** 





#### **Elite Plaza Club**

**Location: New Cairo** 

About: Contains 15 fields, squash, karate and fencing courts, shops, restaurants & cafes, swimming pools and a gaming area

**Client: GV Developments** 





# "Hayah Kareema" Youth Centre

**Location: Several Cities** 

About: Variable sports activities gathered within a 1-story building including 2 courts for 5-a-side football accompanied by a kindergarten & cafeterias

Client: Rehabilitation Research & Studies Unit





### **Engineers Syndicate Club**

**Location: Asyut** 

About: The club is facilitated with swimming pools (Olympic & kids pools), chalets, multi-purpose courts, horse-riding arenas, retail stores, ballrooms building, chalets, mosque and management offices.

**Client: Egyptian Engineers Syndicate** 





# Capital Heights 2 Club (Safwa)

**Location: The New Capital** 

About: Located within Capital Heights 2 compound. The club is composed of a service building, swimming pools, tennis & multipurpose courts, biking trail, k