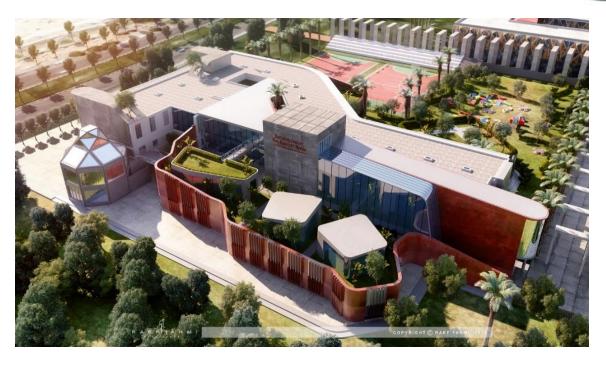

Al Fardous Hospital                                   | Al Fardous, October<br>Gardens  | Designing & Consulting          | 2023                   |





# **Specialized Air Force Hospital**

**Location: Teseen Street, 5th Settlement** 

**About: Developing & Upgrading the hospital's systems (MEP)** 

**Client: Egyptian Air Force** 





# **Specialized Air Force Hospital for Implantations**

**Location: Teseen Street, 5th Settlement** 

About: First hospital in the Middle East specifically for Implantations. 100 beds, fully serviced and in full contact with the main hospital

**Client: Egyptian Air Force** 





# **Al Sadat Central Educational Hospital**

**Location: Al Sadat** 

About: 150 beds in total. Situated on a total area of 67,000 sq. m.

**Client: Al Sadat City Authority** 





# 10<sup>th</sup> of Ramadan Hospital for the Impaired

Location: 10th of Ramadan

About: MEP designing & consulting. The project is composed of 3 floors & service buildings

service buildings

**Client: Ministry of Internal Affairs** 





# **Ras Ghareb Hospital**

**Location: Al Bahr Al Ahmar** 

About: 7 buildings and 87 total beds.

**Client: Ministry of Health & Population** 





# **Shebeen El Qanater Hospital**

Location: Shebeen El Qanater, Qalubiya

About: Consists of a plasma building, Blood Bank Facility, Nursing College, and Staff Housing on an area of 16,000 m<sup>2</sup>.

**Client: Ministry of Health & Population** 





# **Al Fardous Hospital**

**Location: October Gardens** 

About: General Hospital with an area of 5800 sq. m

**Client: Ministry of Interior Lands Proj