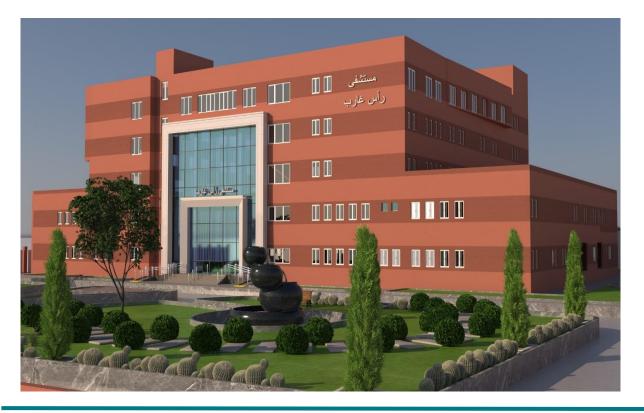

ions**

**Location: Teseen Street, 5th Settlement** 

About: First hospital in the Middle East specifically for Implantations. 100 beds, fully serviced and in full contact with the main hospital

**Client: Egyptian Air Force** 





# **Al Sadat Central Educational Hospital**

**Location: Al Sadat** 

About: 150 beds in total. Situated on a total area of 67,000 sq. m.

**Client: Al Sadat City Authority** 





# 10<sup>th</sup> of Ramadan Hospital for the Impaired

Location: 10th of Ramadan

About: MEP designing & consulting. The project is composed of 3 floors & service buildings

service buildings

**Client: Ministry of Internal Affairs** 





# **Ras Ghareb Hospital**

**Location: Al Bahr Al Ahmar** 

About: 7 buildings and 87 total beds.

**Client: Ministry of Health & Population** 





# **Shebeen El Qanater Hospital**

Location: Shebeen El Qanater, Qalubiya

About: Consists of a plasma building, Blood Bank Facility, Nursing College, and Staff Housing on an area of 16,000 m<sup>2</sup>.

**Client: Ministry of Health & Population** 





# **Al Fardous Hospital**

**Location: October Gardens** 

About: General Hospital with an area of 5800 sq. m

**Client: Ministry of Interior Lands Projects Authority** 









| No. | Client                                       | Project                            | Project Location                 | Scope of work          | Start date Of contract |
|-----|----------------------------------------------|------------------------------------|----------------------------------|------------------------|------------------------|
| 1   |