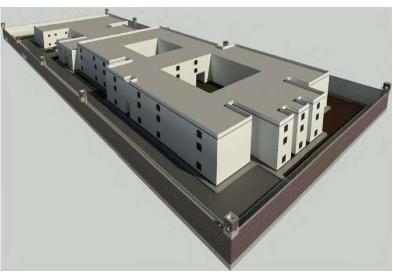

# Residential Buildings & Villas – R1

**Location: The New Capital** 

About: Fully serviced residential complex with landscaping and roads over a 1169 acres area.

**Client: Armed Forces Engineering Authority** 

# Residential Buildings & Villas – R2

**Location: The New Capital** 

About: Fully serviced residential complex with 24370 units, landscaping

and roads over a 1300 acres area.

**Client: Armed Forces Engineering Authority** 