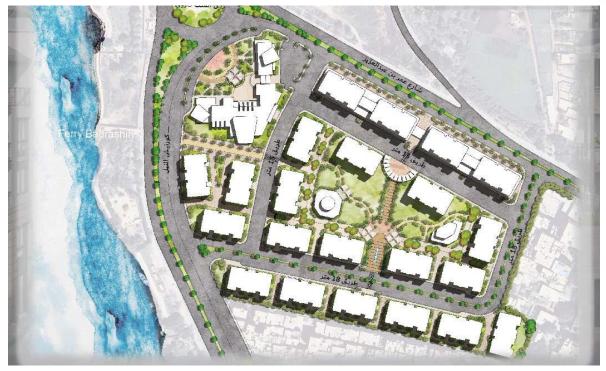

# Residential Buildings & Villas – R2

**Location: The New Capital** 

About: Fully serviced residential complex with 24370 units, landscaping

and roads over a 1300 acres area.

**Client: Armed Forces Engineering Authority** 