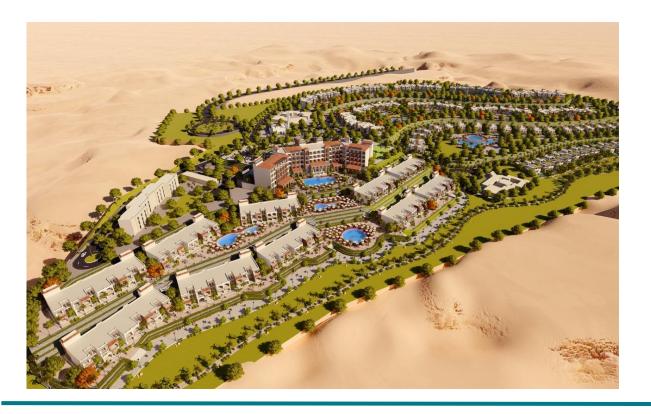

# **Al Galala Heights Resort**

Location: Al Ain Al Sokhna

About: 62.62 Acres housing Villa, Chalets, Hotels, Clubhouse and Retail Stores.

**Client: Ministry of Defense** 