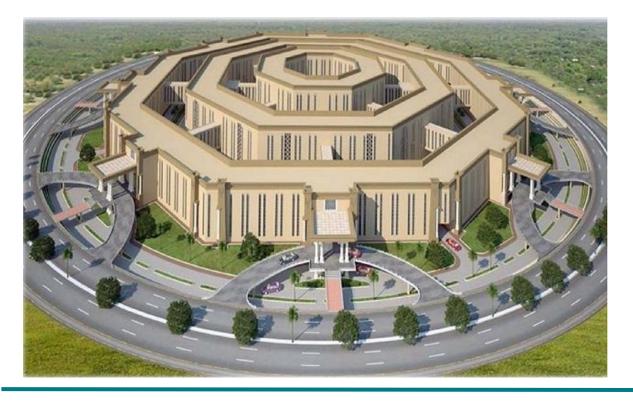

r Al Ifta'                | Salah Salem, Cairo                             | Feasibility Studies & Structural Designs | 2018                   |
| 3   | Ministry of Interior Lands Projects Authority | Service Centre                      | Al Khamayl, 6 <sup>th</sup> of October<br>City | Designing & Consulting                   | 2022                   |
| 4   | Governorate of Damiatta                       | Governorate of Damiatta building    | Damiatta                                       | Shop Drawings                            | 2023                   |





# **Ministry of Defense Headquarters**

**Location: The New Capital** 

About: The new main headquarters for the Ministry of Defense and the Armed

**Force in the New Capital** 

Client: Siac, El Sherouk & The Arab Contractors





# **Egypt's Dar Al Ifta'**

**Location: Several Cities** 

About: Multi-story building with 2 basements, ground floor, mezzanine, 6

typical floors, roof, parking lot and landscape

**Client: Ministry of Awqaf** 





### **Service Center**

**Location: The New Capital** 

About: Designing & consulting a service building containing a precinct, firefighting Unit, Ambulance Unit, and post office.

**Client: Ministry of Interior Lands Projects Authority** 





# **Governorate of Damiatta building**

**Location: Damiatta** 

About: An office building composed of a Ground floor + 6 floors, built over

30% of the total land area of 9390 sq. m

**Client: Governorate of Damiatta** 







| No. | Client                                     | Project                       | Project Location