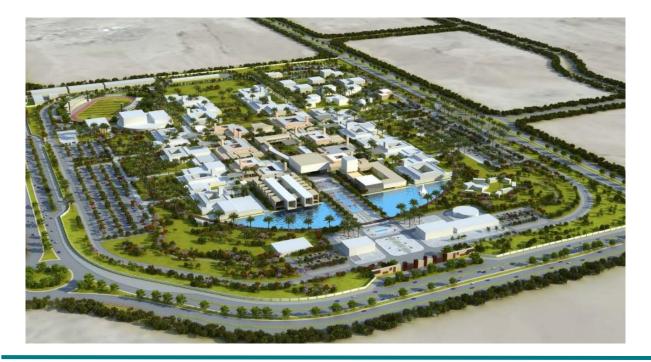

## **Educational**

| No | Projects                      | Location |
|----|-------------------------------|----------|
| 1  | Mohammed Bin Rashid School    | Dubai    |
| 2  | Dubai police Training Academy | Dubai    |
| 3  | Al Thuraya Astronomy Center   | Dubai    |

#### **Mohammed Bin Rashid School**

Location: Zabeel 2, Dubai, UAE

About: 10,000 sq. m. containing, training center, research center, conference halls, auditorium, classes and offices.

#### **Dubai Police Training Academy**

Location: Dubai, UAE

About: The campus consists of an outdoor and indoor luring range, teaching facilities, laboratories, auditorium, lobby, hall, libraries and gymnasiums.

#### **Al Thuraya Astronomy Center**

**Location: Musharraf National Park, Dubai, UAE** 

About: A green 2-story building with a substation containing electromechanical services, outdoor parking, reception, waiting areas, cinemas, galleries, cafeterias and an observatory dome.