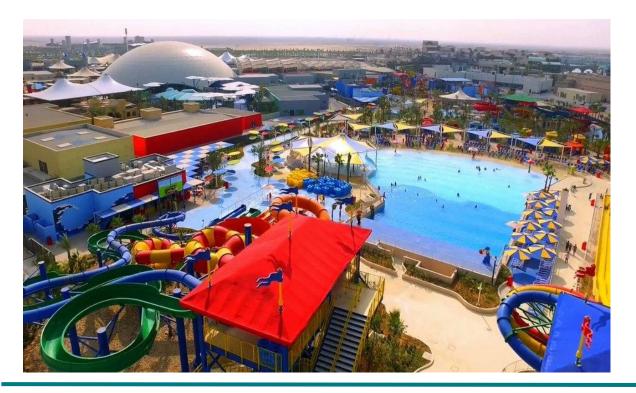

#### **Legoland Water Park**

Location: Dubai, UAE

About: 30 Hectares containing rides, attractions, retails, F&B outlets, guest

services, Lego-themed hotel and aqua-park.

**Client: Dubai Parks and Resorts Development** 