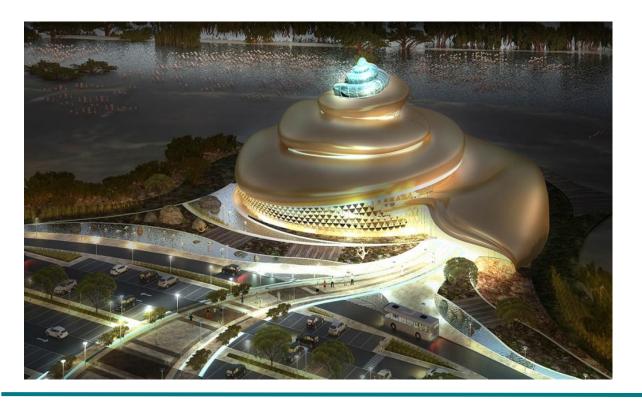

#### **Al Thuraya Astronomy Center**

**Location: Musharraf National Park, Dubai, UAE** 

About: A green 2-story building with a substation containing electromechanical services, outdoor parking, reception, waiting areas, cinemas, galleries, cafeterias and an observatory dome.