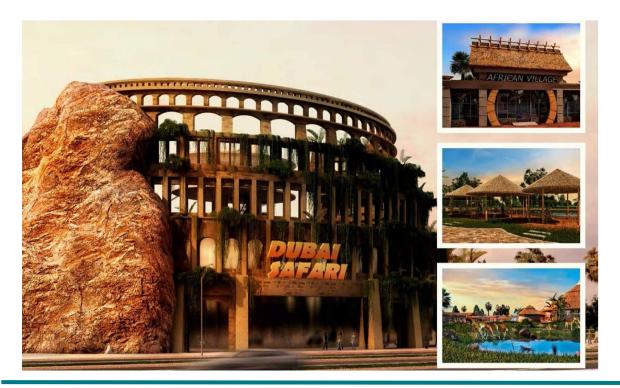

#### **Dubai Safari**

Location: Al Waqra, Dubai, UAE

About: 120 hectares housing 1000+ animals. Four sections: African, Asian,

Arabian and Open Safari.

**Client: Dubai Parks and Resorts Development** 