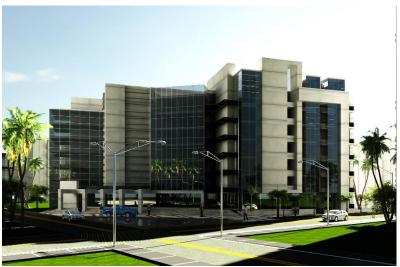

#### **Gateway Towers**

**Location: Dubai, UAE** 

About: 290 meters high tower composed of a 14-story podium, a 12-story car park with 5000 spaces and a 90 sq. m Gateway Station.

**Client: Talsi Corporation** 