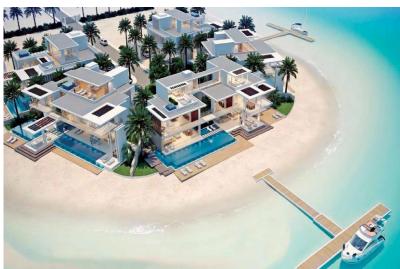

#### **Ocean Breeze Villas**

Location: Palm Jumeirah, Dubai, UAE

About: 5 luxurious 3-story villas with 5-6 bedrooms, temperature-controlled infinity pools, home automation, decks and parking all in a 1250 sq. m. area