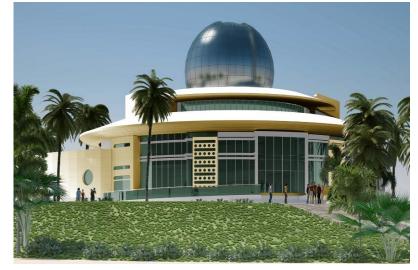

#### **Al Thuraya Astronomy Center**

**Location: Musharraf National Park, Dubai, UAE** 

About: A green 2-story building with a substation containing electromechanical services, outdoor parking, reception, waiting areas, cinemas, galleries, cafeterias and an observatory dome.