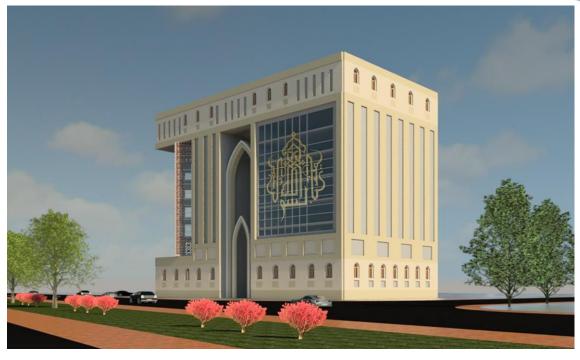

Al Ifta'                | Salah Salem, Cairo                             | Feasibility Studies & Structural Designs | 2018                   |
| 3   | Ministry of Interior Lands Projects Authority | Service Centre                      | Al Khamayl, 6 <sup>th</sup> of October<br>City | Designing & Consulting                   | 2022                   |
| 4   | Governorate of Damiatta                       | Governorate of Damiatta building    | Damiatta                                       | Shop Drawings                            | 2023                   |





# **Ministry of Defense Headquarters**

**Location: The New Capital** 

About: The new main headquarters for the Ministry of Defense and the Armed

**Force in the New Capital** 

Client: Siac, El Sherouk & The Arab Contractors





# **Egypt's Dar Al Ifta'**

**Location: Several Cities** 

About: Multi-story building with 2 basements, ground floor, mezzanine, 6

typical floors, roof, parking lot and landscape

**Client: Ministry of Awqaf** 





### **Service Center**

**Location: The New Capital** 

About: Designing & consulting a service building containing a precinct, firefighting Unit, Ambulance Unit, and post office.

**Client: Ministry of Interior Lands Projects Authority** 





# **Governorate of Damiatta building**

**Location: Damiatta** 

About: An office building composed of a Ground floor + 6 floors, built over

30% of the total land area of 9390 sq. m

**Client: Governorate of Damiatta** 







| No. | Client                                     | Project                       | Project Location