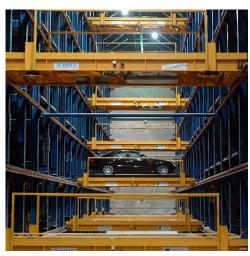

### **Ibn Battuta Carpark**

Location: Dubai, UAE

About: Multi-story Robotic car park for 765 cars with re-arrangement rate of 250 vehicles/hour

and retrieval in 160 seconds.