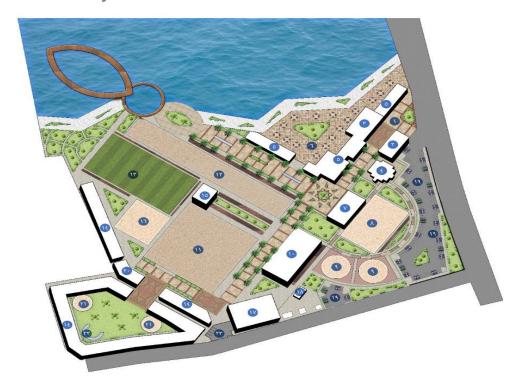

### **Marsa Matrouh Corniche**

**Location: Marsa Matrouh** 

About: Designing and renovating Marsa Matrouh Corniche extending for 1,350 m<sup>2</sup>

Client: Ministry of Housing, Utilities & Urban Communities