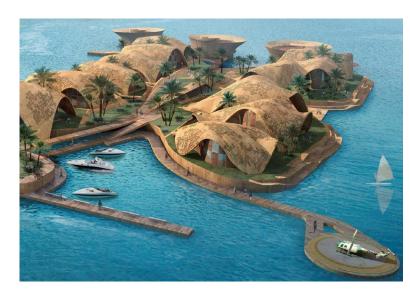

#### **Taiwan Island**

Location: The World Project, Dubai, UAE

About: Houses 15 villas, Beach club, restaurant, spa and gym. A green project with numerous leisure facilities and outdoor areas