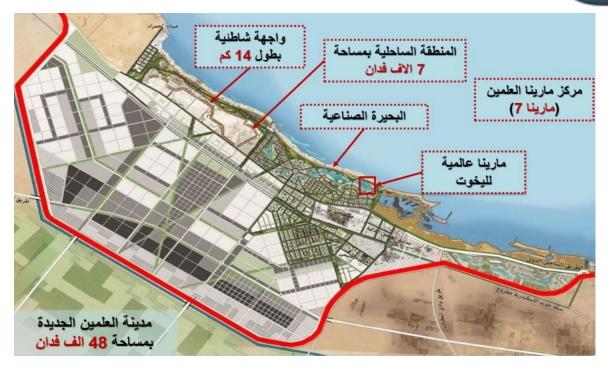

#### **Suez Towers**

**Location: Suez** 

About: 11 buildings (ground + 5 floors)

**Client: Armed Forces Engineering Authority** 