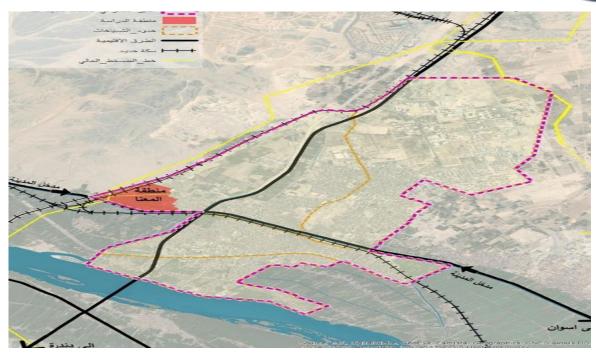

# **Egyptian Japanese University for Science & Technology**

Location: Burj Al Arab, Alexandria

About: 13 buildings (4 Engineering) 3 lecture halls, a library and a research facility

**Client: Armed Forces Engineering Authority** 