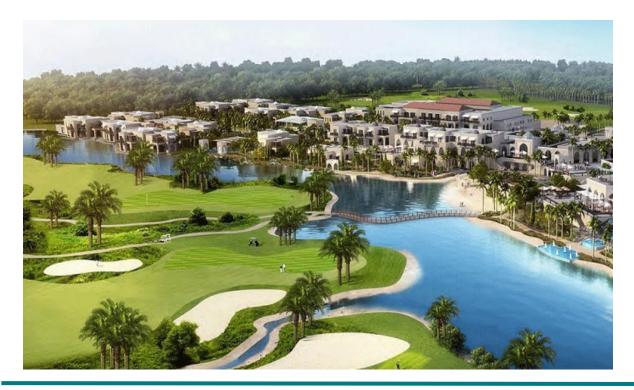

### **Akoya Golf Course Club House**

Location: Mudon, Dubai, UAE

About: 2,654,877 sq. m. with 1,000,000 sq. m. Golf Course. Residential area

consists of townhouses, villas and apartments.

Client: Akoya