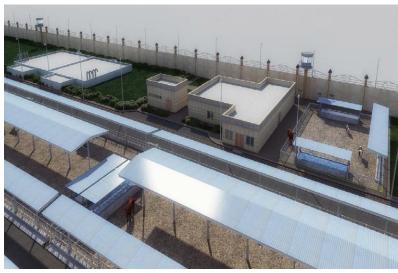

## **Employees' Residential Area – Al Fousfat Factory**

Location: Al Ain Al Sokhna

About: Contains 11 buildings, 3 restaurants, 3 pools, 5 courts, 3 gymnasiums, supermarket, Fire Fighting station, Power station, sewage treatment plant, car service workshop & prison

Client: Al Watania for Trading & Engineering